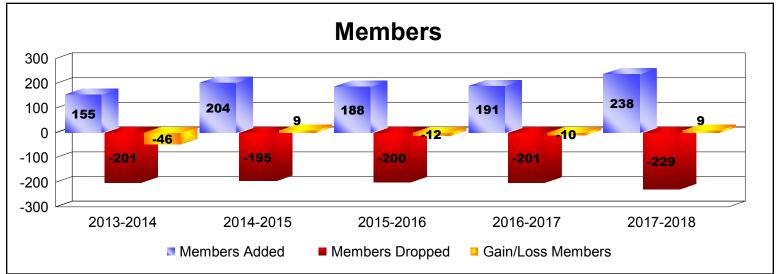

District 5M 7 As of June 2018 Cumulative

| Year      | New<br>Clubs | Dropped<br>Clubs | Gain/<br>Loss<br>Clubs | New<br>Members | Charter<br>Members | Reinstate<br>Members | Transfer<br>Members | Total<br>Member<br>Added | Total<br>Members<br>Dropped | Gain/<br>Loss<br>Members |
|-----------|--------------|------------------|------------------------|----------------|--------------------|----------------------|---------------------|--------------------------|-----------------------------|--------------------------|
| 2013-2014 | 0            | 0                | 0                      | 142            | 0                  | 6                    | 7                   | 155                      | -201                        | -46                      |
| 2014-2015 | 0            | 0                | 0                      | 189            | 0                  | 8                    | 7                   | 204                      | -195                        | 9                        |
| 2015-2016 | 0            | 0                | 0                      | 167            | 5                  | 7                    | 9                   | 188                      | -200                        | -12                      |
| 2016-2017 | 0            | 0                | 0                      | 173            | 0                  | 10                   | 8                   | 191                      | -201                        | -10                      |
| 2017-2018 | 1            | 0                | 1                      | 199            | 26                 | 7                    | 6                   | 238                      | -229                        | 9                        |
| Average   | 0            | 0                | 0                      | 174            | 6                  | 8                    | 7                   | 195                      | -205                        | -10                      |