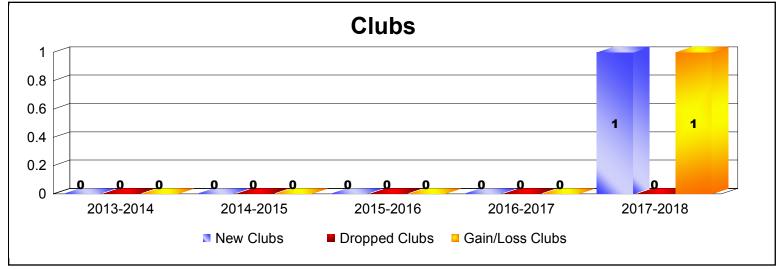

District 5M 7 As of June 2018 Cumulative

| Year      | New<br>Clubs | Dropped<br>Clubs | Gain/<br>Loss<br>Clubs | New<br>Members | Charter<br>Members | Reinstate<br>Members | Transfer<br>Members | Total<br>Member<br>Added | Total<br>Members<br>Dropped | Gain/<br>Loss<br>Members |
|-----------|--------------|------------------|------------------------|----------------|--------------------|----------------------|---------------------|--------------------------|-----------------------------|--------------------------|
| 2013-2014 | 0            | 0                | 0                      | 142            | 0                  | 6                    | 7                   | 155                      | -201                        | -46                      |
| 2014-2015 | 0            | 0                | 0                      | 189            | 0                  | 8                    | 7                   | 204                      | -195                        | 9                        |
| 2015-2016 | 0            | 0                | 0                      | 167            | 5                  | 7                    | 9                   | 188                      | -200                        | -12                      |
| 2016-2017 | 0            | 0                | 0                      | 173            | 0                  | 10                   | 8                   | 191                      | -201                        | -10                      |
| 2017-2018 | 1            | 0                | 1                      | 199            | 26                 | 7                    | 6                   | 238                      | -229                        | 9                        |
| Average   | 0            | 0                | 0                      | 174            | 6                  | 8                    | 7                   | 195                      | -205                        | -10                      |